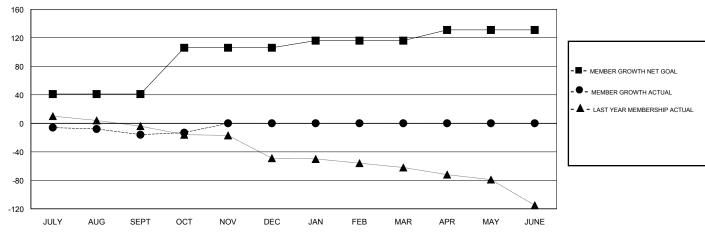

## LOCATION MISSISSIPPI

**GMT CA** 

|               | Club          | s         |               | Members               |                           |                         |                                              |
|---------------|---------------|-----------|---------------|-----------------------|---------------------------|-------------------------|----------------------------------------------|
|               | RESULTS FOR   | 2018-2019 |               | RESULTS FOR 2018-2019 |                           |                         |                                              |
| QUARTER       | NEW CLUB GOAL | NEW CLUBS | DROPPED CLUBS | QUARTER               | MEMBER GROWTH NET<br>GOAL | MEMBER GROWTH<br>ACTUAL | DROPPED MEMBERS ACTUAL (including transfers) |
| JULY/AUG/SEPT | 2             | 0         | 1             | JULY/AUG/SEPT         | 41                        | 31                      | 27                                           |
| OCT/NOV/DEC   | 3             | 0         | 0             | OCT/NOV/DEC           | 65                        | 15                      | 10                                           |
| JAN/FEB/MAR   | 0             | 0         | 0             | JAN/FEB/MAR           | 10                        | 0                       | 0                                            |
| APR/MAY/JUNE  | 0             | 0         | 0             | APR/MAY/JUNE          | 15                        | 0                       | 0                                            |