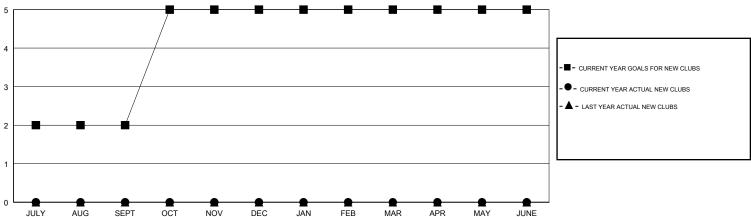

## LOCATION MISSISSIPPI

**GMT CA** 

|               | Club          | s         |               | Members               |                           |                         |                                              |
|---------------|---------------|-----------|---------------|-----------------------|---------------------------|-------------------------|----------------------------------------------|
|               | RESULTS FOR   | 2018-2019 |               | RESULTS FOR 2018-2019 |                           |                         |                                              |
| QUARTER       | NEW CLUB GOAL | NEW CLUBS | DROPPED CLUBS | QUARTER               | MEMBER GROWTH NET<br>GOAL | MEMBER GROWTH<br>ACTUAL | DROPPED MEMBERS ACTUAL (including transfers) |
| JULY/AUG/SEPT | 2             | 0         | 1             | JULY/AUG/SEPT         | 41                        | 31                      | 27                                           |
| OCT/NOV/DEC   | 3             | 0         | 0             | OCT/NOV/DEC           | 65                        | 15                      | 10                                           |
| JAN/FEB/MAR   | 0             | 0         | 0             | JAN/FEB/MAR           | 10                        | 0                       | 0                                            |
| APR/MAY/JUNE  | 0             | 0         | 0             | APR/MAY/JUNE          | 15                        | 0                       | 0                                            |